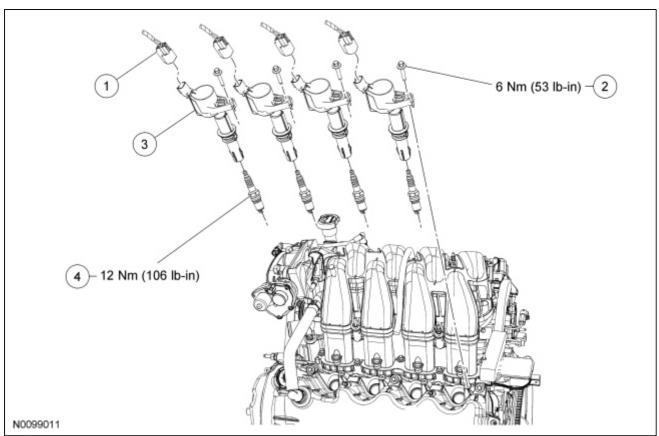

## **LH Ignition Components**

| Item | Part Number | Description                                             |
|------|-------------|---------------------------------------------------------|
| 1    | 14A464      | Ignition coil-on-plug electrical connector (4 required) |
| 2    | W706175     | Ignition coil-on-plug bolt (4 required)                 |
| 3    | 12A366      | Ignition coil-on-plug (4 required)                      |
| 4    | 12405       | Spark plug (4 required)                                 |