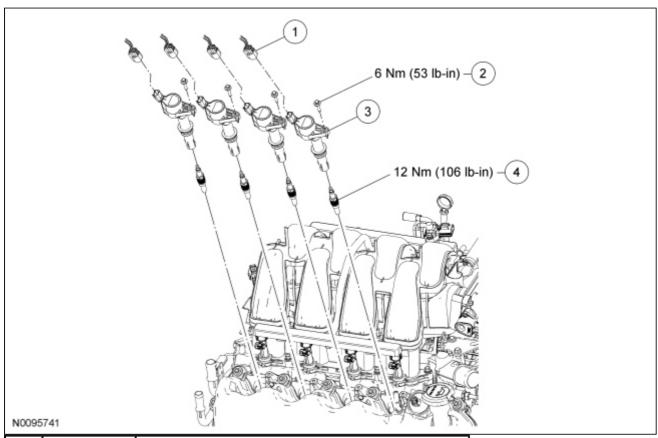

## **RH Ignition Components**

| Item | Part Number | Description                                             |
|------|-------------|---------------------------------------------------------|
| 1    | 14A464      | Ignition coil-on-plug electrical connector (4 required) |
| 2    | W706175     | Ignition coil-on-plug bolt (4 required)                 |
| 3    | 12A366      | Ignition coil-on-plug (4 required)                      |
| 4    | 12405       | Spark plug (4 required)                                 |